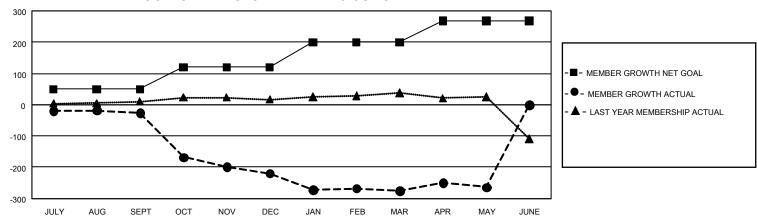

## GOALS AND ACTUAL MEMBERS CUMULATIVE

| DROPPED CLUBS: 12 |     | 55 CLUBS OF 109 ADDED 1 OR<br>MORE NEW MEMBERS | GENDER DISTRIBUTION                 |                |  |
|-------------------|-----|------------------------------------------------|-------------------------------------|----------------|--|
|                   |     |                                                | MALE                                | 1,472 (68.40%) |  |
|                   |     |                                                | FEMALE                              | 680 (31.60%)   |  |
| DROPPED MEMBERS   |     |                                                | NON BINARY                          | 0 (0.00%)      |  |
| DECEASED          | 22  |                                                | PREFER NOT TO ANSWER                | 0 (0.00%)      |  |
| CLUB CANCELLED    | 194 |                                                | TOTAL FAMILY UNIT MEMBERS           | 246            |  |
| OTHER             | 237 | CLICK HERE FOR                                 |                                     |                |  |
| TOTAL             | 453 | CUMULATIVE MEMBERSHIP DATA                     | FAMILY MEMBERS PAYING HALF DUES 125 |                |  |

## GMT Constitutional Area 8, Group F

REPORT DOES NOT INCLUDE CLUBS IN UNDISTRICTED AREAS.

| Clubs                 |               |           |               | Members               |                         |                         |                                                    |
|-----------------------|---------------|-----------|---------------|-----------------------|-------------------------|-------------------------|----------------------------------------------------|
| RESULTS FOR 2021-2022 |               |           |               | RESULTS FOR 2021-2022 |                         |                         |                                                    |
| QUARTER               | NEW CLUB GOAL | NEW CLUBS | DROPPED CLUBS | QUARTER MEI           | MBER GROWTH NET<br>GOAL | MEMBER GROWTH<br>ACTUAL | DROPPED MEMBERS<br>ACTUAL (including<br>transfers) |
| JULY/AUG/SEPT         | 0             | 0         | 0             | JULY/AUG/SEPT         | 50                      | 38                      | 59                                                 |
| OCT/NOV/DEC           | 9             | 0         | 8             | OCT/NOV/DEC           | 70                      | 47                      | 235                                                |
| JAN/FEB/MAR           | 9             | 0         | 4             | JAN/FEB/MAR           | 80                      | 53                      | 104                                                |
| APR/MAY/JUNE          | 6             | 1         | 0             | APR/MAY/JUNE          | 68                      | 67                      | 55                                                 |