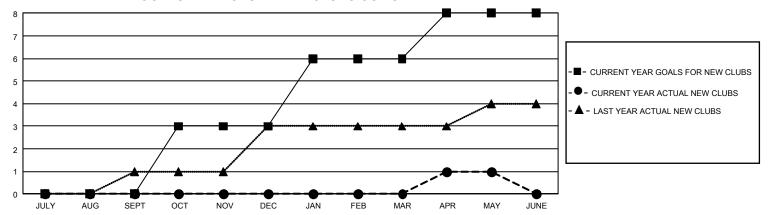

## GOALS AND ACTUAL NEW CLUBS CUMULATIVE

## GMT Constitutional Area 8, Group F

REPORT DOES NOT INCLUDE CLUBS IN UNDISTRICTED AREAS.

| Clubs                 |               |           |               | Members               |                         |                         |                                                    |
|-----------------------|---------------|-----------|---------------|-----------------------|-------------------------|-------------------------|----------------------------------------------------|
| RESULTS FOR 2021-2022 |               |           |               | RESULTS FOR 2021-2022 |                         |                         |                                                    |
| QUARTER               | NEW CLUB GOAL | NEW CLUBS | DROPPED CLUBS | QUARTER MEI           | MBER GROWTH NET<br>GOAL | MEMBER GROWTH<br>ACTUAL | DROPPED MEMBERS<br>ACTUAL (including<br>transfers) |
| JULY/AUG/SEPT         | 0             | 0         | 0             | JULY/AUG/SEPT         | 50                      | 38                      | 59                                                 |
| OCT/NOV/DEC           | 9             | 0         | 8             | OCT/NOV/DEC           | 70                      | 47                      | 235                                                |
| JAN/FEB/MAR           | 9             | 0         | 4             | JAN/FEB/MAR           | 80                      | 53                      | 104                                                |
| APR/MAY/JUNE          | 6             | 1         | 0             | APR/MAY/JUNE          | 68                      | 67                      | 55                                                 |